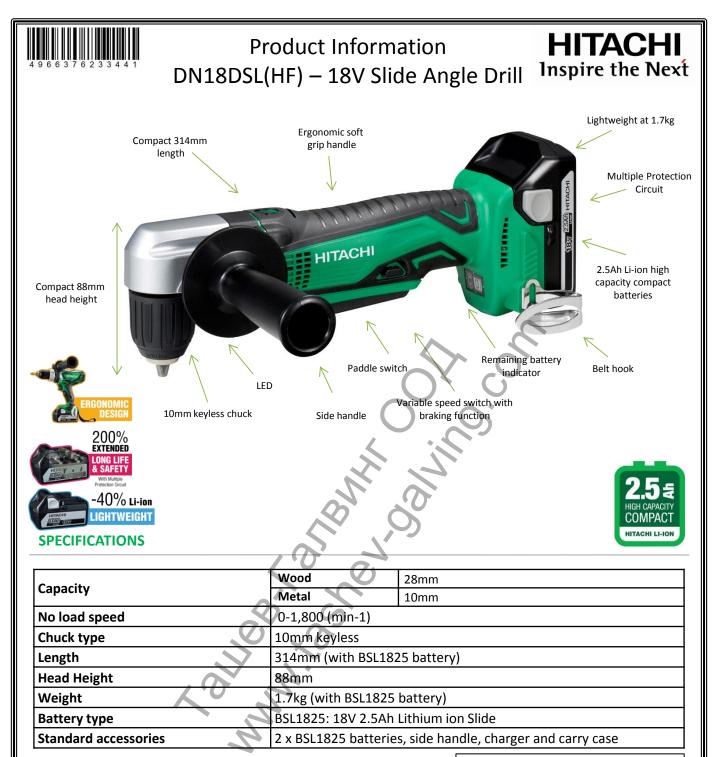

## **KEY SELLING POINTS**

Note: Specifications may change without notice

- Compact head height ensures this model can be used for working in confined areas
- Variable speed switch with braking function allows the unit to stop rotation immediately when the trigger is released further enhancing safety.
- 10mm keyless one piece chuck provides high strength & effortless usability
- Compact and lightweight with convenient steel belt hook ensures reduced user fatigue
- Ultra bright white LED for improved visibility
- Ergonomic soft grip handle for increased user comfort and reduced fatigue
- High capacity compact 2.5Ah Li-ion batteries with multiple protection circuit provide long run time and protects the battery and tool from overload, over heat, over discharge and over charge